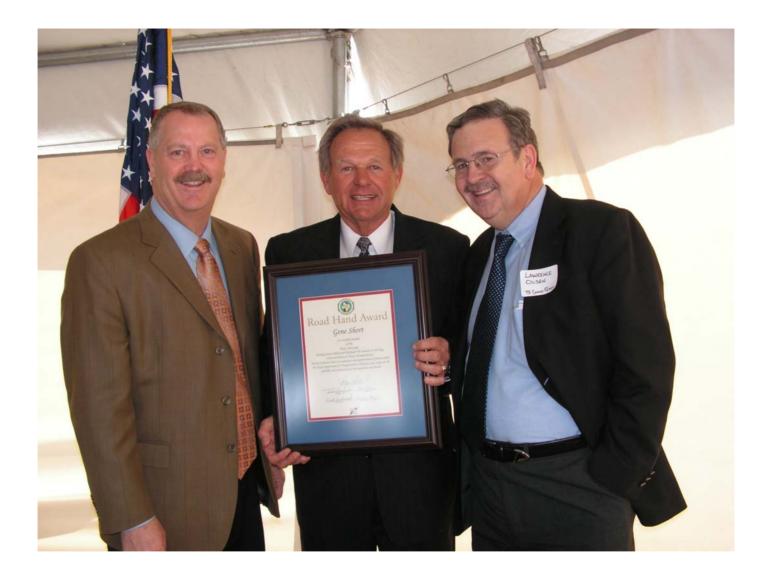

### **Gene Short** – Paris District

Grayson County Commissioner, Pct. 4 & Chair of the Sherman/Denison MPO

#### **Gene Short** – Paris District

Grayson County Commissioner, Pct. 4 & Chair of the Sherman/Denison MPO