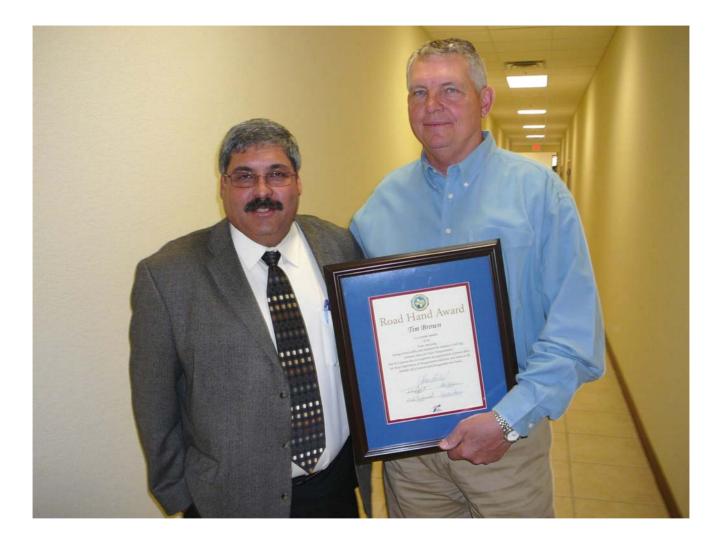

**Tim Brown** – Waco District Bell County Commissioner, Pct. 2; Belton

### **Tim Brown** – Waco District Bell County Commissioner, Pct. 2; Belton