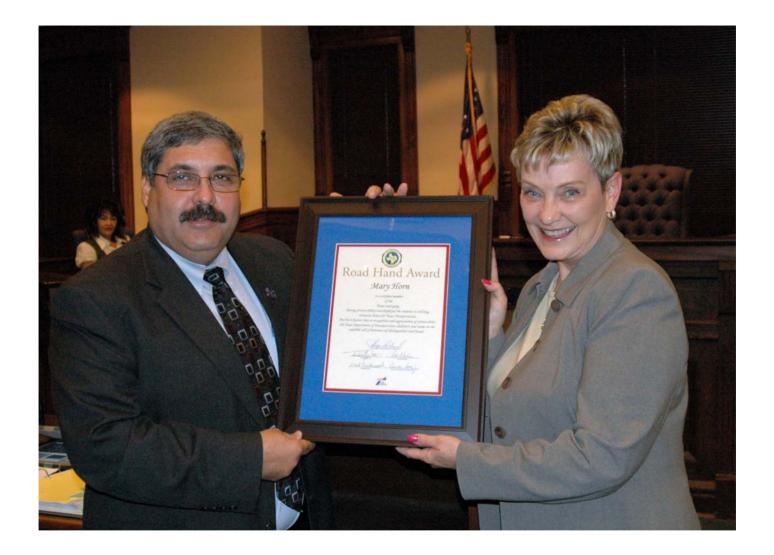

# Mary Horn – Dallas District

Denton County Judge & Chair of the Dallas County Regional Mobility Coalition

## Mary Horn – Dallas District

Denton County Judge & Chair of the Dallas County Regional Mobility Coalition

**Gary Molberg** – Amarillo District President and Chief Executive Officer, Amarillo Chamber of Commerce